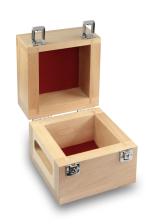

## KERN **337-161-200**

Wooden box for individual weights (Check weight, 50 kg)

| Category          |               |
|-------------------|---------------|
| Brand             | KERN          |
| Product categoriy | Cases & Boxes |
| Product group     | Wooden box    |

| Construction      |                |
|-------------------|----------------|
| Dimension (W×D×H) | 290×290×325 mm |
| Material          | beech          |

| Packing & Shipping           |                |
|------------------------------|----------------|
| Readability force [d] (N)    | 1 d            |
| Dimensions packaging (W×D×H) | 290×290×325 mm |
| Net weight                   | 7 kg           |
| Shipping method              | Parcel service |
| Net weight approx.           | 7 kg           |
| Gross weight approx.         | 7 kg           |
| Shipping weight              | 7 kg           |