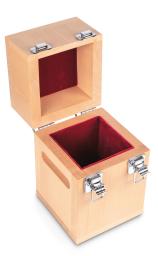

## KERN 337-161-100

Wooden box for individual weights (Check weight, 50 kg)

| Category                                |                |
|-----------------------------------------|----------------|
| Brand                                   | KERN           |
| Product categoriy                       | Cases & Boxes  |
| Product group                           | Wooden box     |
|                                         |                |
| Measuring System                        |                |
| Case suitable for OIML classes          | F1             |
| Case suitable for nominal weight values | 50 kg          |
| Suitable weight shape for case          | Check weight   |
|                                         |                |
| Construction                            |                |
| Dimension (W×D×H)                       | 290×290×325 mm |
| Material                                | beech          |
| Packing & Shipping                      |                |
|                                         |                |
| Readability force [d] (N)               | 1 d            |
| Dimensions packaging (W×D×H)            | 290×290×325 mm |
| Net weight                              | 7 kg           |
| Shipping method                         | Parcel service |
| Net weight approx.                      | 7 kg           |
| Gross weight approx.                    | 7 kg           |
| Shipping weight                         | 7 kg           |
|                                         |                |
| Diataguana                              |                |