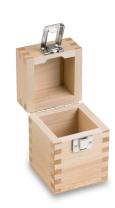

## KERN 337-160-200

Wooden box for individual weights (Cylindrical/compact, 50 kg)

| Category          |               |
|-------------------|---------------|
| Brand             | KERN          |
| Product categoriy | Cases & Boxes |
| Product group     | Wooden box    |

| Measuring System                        |                     |
|-----------------------------------------|---------------------|
| Case suitable for OIML classes          | F2 + M1             |
| Case suitable for nominal weight values | 50 kg               |
| Suitable weight shape for case          | Cylindrical/compact |

| Construction |       |
|--------------|-------|
| Material     | beech |

| 1 d            |
|----------------|
| 10×10×10 mm    |
| 7,2 kg         |
| Parcel service |
| 8 kg           |
| 8 kg           |
| 7,2 kg         |
|                |