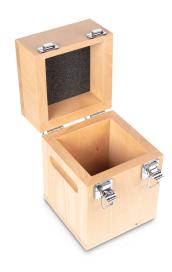

## KERN **337-151-200**

Wooden box for individual weights (Check weight, 20 kg)

| Category          |               |
|-------------------|---------------|
| Brand             | KERN          |
| Product categoriy | Cases & Boxes |
| Product group     | Wooden box    |

| Construction      |                |
|-------------------|----------------|
| Dimension (W×D×H) | 205×205×290 mm |
| Material          | beech          |

| Packing & Shipping           |                |
|------------------------------|----------------|
| Readability force [d] (N)    | 1 d            |
| Dimensions packaging (W×D×H) | 205×205×290 mm |
| Net weight                   | 4 kg           |
| Shipping method              | Parcel service |
| Net weight approx.           | 4,0 kg         |
| Gross weight approx.         | 4,0 kg         |
| Shipping weight              | 4 kg           |