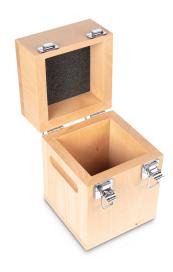

## KERN **337-150-200**

Wooden box for individual weights (Cylindrical/compact, 20 kg)

| Category          |               |
|-------------------|---------------|
| Brand             | KERN          |
| Product categoriy | Cases & Boxes |
| Product group     | Wooden box    |

| Construction      |                |
|-------------------|----------------|
| Dimension (W×D×H) | 185×185×300 mm |
| Material          | beech          |

| Packing & Shipping           |                |
|------------------------------|----------------|
| Readability force [d] (N)    | 1 d            |
| Dimensions packaging (W×D×H) | 185×185×300 mm |
| Net weight                   | 5,2 kg         |
| Shipping method              | Parcel service |
| Net weight approx.           | 6 kg           |
| Gross weight approx.         | 6 kg           |
| Shipping weight              | 5,2 kg         |