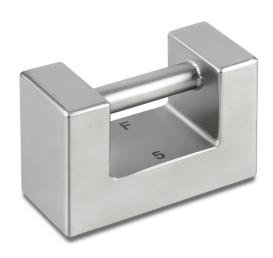

## KERN **336-38**

Individual weight, OIML Class F2, 20 kg, Block, stainless steel

| Construction              |                 |
|---------------------------|-----------------|
| Shape weight              | Block           |
| Dimensions weight (W×D×H) | 233×115×147 mm  |
| Material                  | stainless steel |