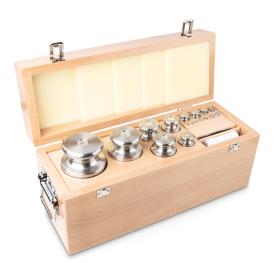

## KERN 334-09

Weight set, F2, 1 g - 10 kg, Knob, stainless steelfine turned (OIML), in wooden case

Pictograms

STANDARD

| Category                                                                                                                                                                          |                                                                          |
|-----------------------------------------------------------------------------------------------------------------------------------------------------------------------------------|--------------------------------------------------------------------------|
| Brand                                                                                                                                                                             | KERN                                                                     |
| Product categoriy                                                                                                                                                                 | Weight set                                                               |
| Product group                                                                                                                                                                     | OIML F2                                                                  |
| Product family                                                                                                                                                                    | 334                                                                      |
| Measuring System                                                                                                                                                                  |                                                                          |
| Test weight - nominal value                                                                                                                                                       | 1 g - 10 kg                                                              |
| Weight OIML class                                                                                                                                                                 | F2                                                                       |
| Construction                                                                                                                                                                      |                                                                          |
| Shape weight                                                                                                                                                                      | Knob                                                                     |
| Dimension (W×D×H)                                                                                                                                                                 | 540×190×245 mm                                                           |
| Number of weights                                                                                                                                                                 | 17                                                                       |
| Case of weight set                                                                                                                                                                | in wooden case                                                           |
|                                                                                                                                                                                   | stainless steelfine turned                                               |
| Material                                                                                                                                                                          | (OIML)                                                                   |
| Packing & Shipping                                                                                                                                                                |                                                                          |
|                                                                                                                                                                                   |                                                                          |
| Packing & Shipping                                                                                                                                                                | (OIML)                                                                   |
| Packing & Shipping<br>Readability force [d] (N)                                                                                                                                   | (OIML)<br>2 d                                                            |
| Packing & Shipping<br>Readability force [d] (N)<br>Dimensions packaging (W×D×H)                                                                                                   | (OIML)<br>2 d<br>540×190×245 mm                                          |
| Packing & Shipping<br>Readability force [d] (N)<br>Dimensions packaging (W×D×H)<br>Net weight                                                                                     | (OIML)<br>2 d<br>540×190×245 mm<br>30,61 kg                              |
| Packing & Shipping<br>Readability force [d] (N)<br>Dimensions packaging (W×D×H)<br>Net weight<br>Shipping method                                                                  | (OIML)<br>2 d<br>540×190×245 mm<br>30,61 kg<br>Freight                   |
| Packing & Shipping<br>Readability force [d] (N)<br>Dimensions packaging (W×D×H)<br>Net weight<br>Shipping method<br>Net weight approx.                                            | (OIML)<br>2 d<br>540×190×245 mm<br>30,61 kg<br>Freight<br>32 kg          |
| Packing & Shipping<br>Readability force [d] (N)<br>Dimensions packaging (W×D×H)<br>Net weight<br>Shipping method<br>Net weight approx.<br>Gross weight approx.                    | (OIML)<br>2 d<br>540×190×245 mm<br>30,61 kg<br>Freight<br>32 kg<br>34 kg |
| Packing & Shipping<br>Readability force [d] (N)<br>Dimensions packaging (W×D×H)<br>Net weight<br>Shipping method<br>Net weight approx.<br>Gross weight approx.<br>Shipping weight | (OIML)<br>2 d<br>540×190×245 mm<br>30,61 kg<br>Freight<br>32 kg<br>34 kg |