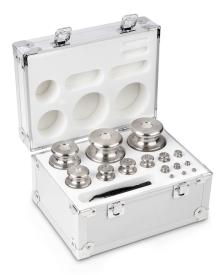

## KERN 334-076

Weight set, F2, 1 g - 2 kg, Knob, stainless steelfine turned (OIML), in aluminium case

Pictograms

STANDARD

| Category                                                      |                                      |
|---------------------------------------------------------------|--------------------------------------|
| Brand                                                         | KERN                                 |
| Product categoriy                                             | Weight set                           |
| Product group                                                 | OIML F2                              |
| Product family                                                | 334                                  |
| Measuring System                                              |                                      |
| Test weight - nominal value                                   | 1 g - 2 kg                           |
| Weight OIML class                                             | F2                                   |
| Construction                                                  |                                      |
| Shape weight                                                  | Knob                                 |
| Dimension (W×D×H)                                             | 278×180×138 mm                       |
| Case of weight set                                            | in aluminium case                    |
| Material                                                      | stainless steelfine turned<br>(OIML) |
| Packing & Shipping                                            |                                      |
| Readability force [d] (N)                                     | 1 d                                  |
| Dimensions packaging (W×D×H)                                  | 278×180×138 mm                       |
| Net weight                                                    | 5,15 kg                              |
| Shipping method                                               |                                      |
|                                                               | Parcel service                       |
| Net weight approx.                                            | Parcel service<br>6 kg               |
|                                                               |                                      |
| Net weight approx.                                            | 6 kg                                 |
| Net weight approx.<br>Gross weight approx.                    | 6 kg<br>6 kg                         |
| Net weight approx.<br>Gross weight approx.<br>Shipping weight | 6 kg<br>6 kg                         |