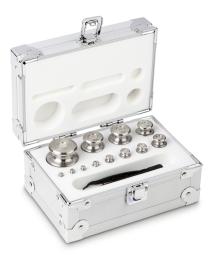

## KERN 334-056

Weight set, F2, 1 g - 500 g, Knob, stainless steelfine turned (OIML), in aluminium case

Pictograms

STANDARD

| Category                     |                                      |
|------------------------------|--------------------------------------|
| Brand                        | KERN                                 |
| Product categoriy            | Weight set                           |
| Product group                | OIML F2                              |
| Product family               | 334                                  |
|                              |                                      |
| Measuring System             |                                      |
| Test weight - nominal value  | 1 g - 500 g                          |
| OIML-compliant               | ✓                                    |
| Weight OIML class            | F2                                   |
| Construction                 |                                      |
| Construction                 |                                      |
| Shape weight                 | Knob                                 |
| Dimension (W×D×H)            | 210×140×98 mm                        |
| Case of weight set           | in aluminium case                    |
| Material                     | stainless steelfine turned<br>(OIML) |
| Packing & Shipping           |                                      |
| Readability force [d] (N)    | 1 d                                  |
| Dimensions packaging (W×D×H) | 210×140×98 mm                        |
| Net weight                   | 1,6 kg                               |
| Shipping method              | Parcel service                       |
| Net weight approx.           | 1,6 kg                               |
| Gross weight approx.         |                                      |
| 0 11                         | 2,0 kg                               |
| Shipping weight              | 2,0 kg<br>2 kg                       |
| - ···                        |                                      |
| Shipping weight              |                                      |