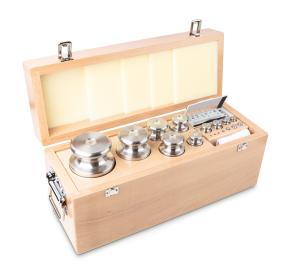

## KERN **333-09**

Weight set, F2, 1 mg - 10 kg, Knob, stainless steelfine turned (OIML), in wooden case

| Measuring System            |              |  |
|-----------------------------|--------------|--|
| Test weight - nominal value | 1 mg - 10 kg |  |
| Weight OIML class           | F2           |  |

| Construction       |                                   |
|--------------------|-----------------------------------|
| Shape weight       | Knob                              |
| Dimension (W×D×H)  | 540×190×245 mm                    |
| Number of weights  | 29                                |
| Case of weight set | in wooden case                    |
| Material           | stainless steelfine turned (OIML) |