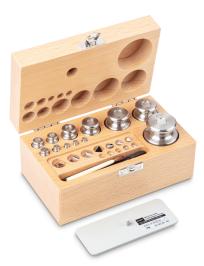

## KERN 333-05

Weight set, F2, 1 mg - 500 g, Knob, stainless steelfine turned (OIML), in wooden case

Pictograms

STANDARD

| Category                             |                                      |
|--------------------------------------|--------------------------------------|
| Brand                                | KERN                                 |
| Product categoriy                    | Weight set                           |
| Product group                        | OIML F2                              |
| Product family                       | 333                                  |
| Measuring System                     |                                      |
| Test weight - nominal value          | 1 mg - 500 g                         |
| Weight OIML class                    | F2                                   |
| Construction                         |                                      |
| Shape weight                         | Knob                                 |
| Dimension (W×D×H)                    | 168×98×78 mm                         |
| Number of weights                    | 24                                   |
| Case of weight set                   | in wooden case                       |
| Material                             | stainless steelfine turned<br>(OIML) |
| Packing & Shipping                   |                                      |
| Readability force [d] (N)            | 1 d                                  |
| Dimensions packaging (W×D×H)         | 168×98×78 mm                         |
| Net weight                           | 1,76 kg                              |
| Shipping method                      | Parcel service                       |
| Net weight approx.                   | 1,8 kg                               |
| Gross weight approx.                 | 1,8 kg                               |
| Shipping weight                      | 1,76 kg                              |
| Services (optional)                  |                                      |
| Article number for DAkkS calibration | 962-404                              |
|                                      |                                      |