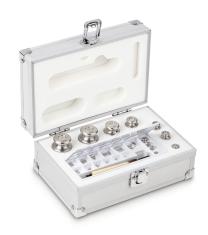

## KERN **333-046**

Weight set, F2, 1 mg - 200 g, Knob, stainless steelfine turned (OIML), in aluminium case

| Measuring System            |              |  |
|-----------------------------|--------------|--|
| Test weight - nominal value | 1 mg - 200 g |  |
| Weight OIML class           | F2           |  |

| Construction       |                                   |
|--------------------|-----------------------------------|
| Shape weight       | Knob                              |
| Dimension (W×D×H)  | 190×130×80 mm                     |
| Case of weight set | in aluminium case                 |
| Material           | stainless steelfine turned (OIML) |