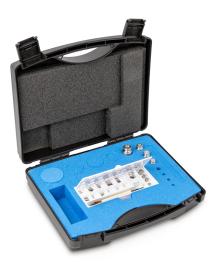

## KERN 333-024

Weight set, F2, 1 mg - 50 g, Knob, stainless steelfine turned (OIML), in plastic case

Pictograms

STANDARD

| Category                                                                                                                                                                          |                                                                                  |
|-----------------------------------------------------------------------------------------------------------------------------------------------------------------------------------|----------------------------------------------------------------------------------|
| Brand                                                                                                                                                                             | KERN                                                                             |
| Product categoriy                                                                                                                                                                 | Weight set                                                                       |
| Product group                                                                                                                                                                     | OIML F2                                                                          |
| Product family                                                                                                                                                                    | 333                                                                              |
| Measuring System                                                                                                                                                                  |                                                                                  |
| Test weight - nominal value                                                                                                                                                       | 1 mg - 50 g                                                                      |
| Weight OIML class                                                                                                                                                                 | F2                                                                               |
| Construction                                                                                                                                                                      |                                                                                  |
| Shape weight                                                                                                                                                                      | Knob                                                                             |
| Dimension (W×D×H)                                                                                                                                                                 | 250×210×75 mm                                                                    |
| Number of weights                                                                                                                                                                 | 20                                                                               |
| Case of weight set                                                                                                                                                                | in plastic case                                                                  |
|                                                                                                                                                                                   | stainless steelfine turned                                                       |
| Material                                                                                                                                                                          | (OIML)                                                                           |
| Material<br>Packing & Shipping                                                                                                                                                    |                                                                                  |
|                                                                                                                                                                                   |                                                                                  |
| Packing & Shipping                                                                                                                                                                | (OIML)                                                                           |
| Packing & Shipping<br>Readability force [d] (N)                                                                                                                                   | (OIML)<br>1 d                                                                    |
| Packing & Shipping<br>Readability force [d] (N)<br>Dimensions packaging (W×D×H)                                                                                                   | (OIML)<br>1 d<br>250×210×75 mm                                                   |
| Packing & Shipping<br>Readability force [d] (N)<br>Dimensions packaging (W×D×H)<br>Net weight                                                                                     | (OIML)<br>1 d<br>250×210×75 mm<br>0,5 kg                                         |
| Packing & Shipping<br>Readability force [d] (N)<br>Dimensions packaging (W×D×H)<br>Net weight<br>Shipping method                                                                  | (OIML)<br>1 d<br>250×210×75 mm<br>0,5 kg<br>Parcel service                       |
| Packing & Shipping<br>Readability force [d] (N)<br>Dimensions packaging (W×D×H)<br>Net weight<br>Shipping method<br>Net weight approx.                                            | (OIML)<br>1 d<br>250×210×75 mm<br>0,5 kg<br>Parcel service<br>0,50 kg            |
| Packing & Shipping<br>Readability force [d] (N)<br>Dimensions packaging (W×D×H)<br>Net weight<br>Shipping method<br>Net weight approx.<br>Gross weight approx.                    | (OIML)<br>1 d<br>250×210×75 mm<br>0,5 kg<br>Parcel service<br>0,50 kg<br>0,50 kg |
| Packing & Shipping<br>Readability force [d] (N)<br>Dimensions packaging (W×D×H)<br>Net weight<br>Shipping method<br>Net weight approx.<br>Gross weight approx.<br>Shipping weight | (OIML)<br>1 d<br>250×210×75 mm<br>0,5 kg<br>Parcel service<br>0,50 kg<br>0,50 kg |