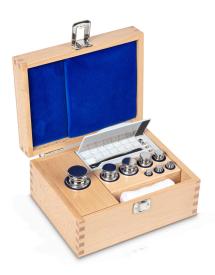

## KERN 326-052

Weight set, F1, 1 g - 500 g, Eco Shape, stainless steel polished (OIML), in wooden case

Pictograms

**STANDARD** 

| Category                             |                                 |
|--------------------------------------|---------------------------------|
| Brand                                | KERN                            |
| Product categoriy                    | Weight set                      |
| Product group                        | OIML F1                         |
| Product family                       | 326                             |
| Measuring System                     |                                 |
| Test weight - nominal value          | 1 g - 500 g                     |
| Weight OIML class                    | F1                              |
| Construction                         |                                 |
| Shape weight                         | Eco Shape                       |
| Dimension (W×D×H)                    | 230×180×110 mm                  |
| Case of weight set                   | in wooden case                  |
| Material                             | stainless steel polished (OIML) |
| Packing & Shipping                   |                                 |
| Readability force [d] (N)            | 1 d                             |
| Dimensions packaging (W×D×H)         | 230×180×110 mm                  |
| Net weight                           | 2,2 kg                          |
| Shipping method                      | Parcel service                  |
| Net weight approx.                   | 2,2 kg                          |
| Gross weight approx.                 | 2,2 kg                          |
| Shipping weight                      | 2,2 kg                          |
| Services (optional)                  |                                 |
| Article number for DAkkS calibration | 962-418                         |
| Article number for guaranteed        | 921-418                         |