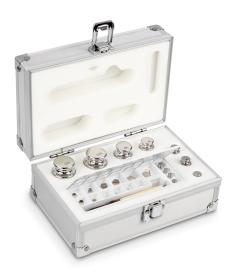

## KERN 325-046

Weight set, F1, 1 mg - 200 g, Eco Shape, stainless steel polished (OIML), in aluminium case

Pictograms

STANDARD

| Category                                                       |                                    |
|----------------------------------------------------------------|------------------------------------|
| Brand                                                          | KERN                               |
| Product categoriy                                              | Weight set                         |
| Product group                                                  | OIML F1                            |
| Product family                                                 | 325                                |
| Measuring System                                               |                                    |
| Test weight - nominal value                                    | 1 mg - 200 g                       |
| Weight OIML class                                              | F1                                 |
| Construction                                                   |                                    |
| Shape weight                                                   | Eco Shape                          |
| Dimension (W×D×H)                                              | 190×130×80 mm                      |
| Case of weight set                                             | in aluminium case                  |
| Material                                                       | stainless steel polished<br>(OIML) |
| Packing & Shipping                                             |                                    |
| Readability force [d] (N)                                      | 1 d                                |
| Dimensions packaging (W×D×H)                                   | 190×130×80 mm                      |
| Net weight                                                     | 0,59 kg                            |
| Shipping method                                                | Parcel service                     |
| Net weight approx.                                             | 0,60 kg                            |
| Gross weight approx.                                           | 1,2 kg                             |
| Shipping weight                                                | 1,1 kg                             |
|                                                                |                                    |
| Services (optional)                                            |                                    |
| Services (optional)<br>Article number for DAkkS<br>calibration | 962-403                            |