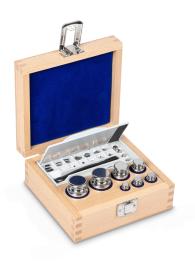

## KERN 325-042

Weight set, F1, 1 mg - 200 g, Eco Shape, stainless steel polished (OIML), in wooden case

Pictograms

STANDARD

| Category                             |                                    |
|--------------------------------------|------------------------------------|
| Brand                                | KERN                               |
| Product categoriy                    | Weight set                         |
| Product group                        | OIML F1                            |
| Product family                       | 325                                |
| Measuring System                     |                                    |
| Test weight - nominal value          | 1 mg - 200 g                       |
| Weight OIML class                    | F1                                 |
| Construction                         |                                    |
| Shape weight                         | Eco Shape                          |
| Dimension (W×D×H)                    | 152×152×66 mm                      |
| Case of weight set                   | in wooden case                     |
| Material                             | stainless steel polished<br>(OIML) |
| Packing & Shipping                   |                                    |
| Readability force [d] (N)            | 1 d                                |
| Dimensions packaging (W×D×H)         | 152×152×66 mm                      |
| Net weight                           | 0,86 kg                            |
| Shipping method                      | Parcel service                     |
| Net weight approx.                   | 0,90 kg                            |
| Gross weight approx.                 | 0,90 kg                            |
| Shipping weight                      | 0,86 kg                            |
| Services (optional)                  |                                    |
| Article number for DAkkS calibration | 962-403                            |
| Article number for guaranteed        |                                    |