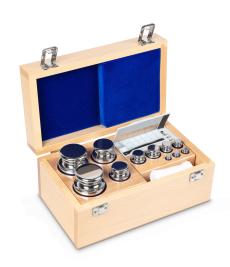

## KERN **324-07**

921-420

Weight set, F1, 1 g - 2 kg, Knob, stainless steel polished (OIML), in wooden case

Article number for guaranteed plus-deviation

| Measuring System            |            |  |
|-----------------------------|------------|--|
| Test weight - nominal value | 1 g - 2 kg |  |
| Weight OIML class           | F1         |  |

| Construction       |                                 |
|--------------------|---------------------------------|
| Shape weight       | Knob                            |
| Dimension (W×D×H)  | 305×190×140 mm                  |
| Number of weights  | 15                              |
| Case of weight set | in wooden case                  |
| Material           | stainless steel polished (OIML) |