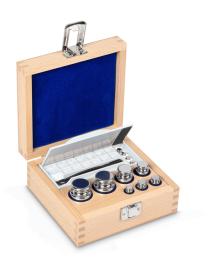

## KERN 324-04

Weight set, F1, 1 g - 200 g, Knob, stainless steel polished (OIML), in wooden case

| Article number for DAkkS calibration         | 962-417 |
|----------------------------------------------|---------|
| Article number for guaranteed plus-deviation | 921-417 |

## STANDARD

| Category                                 |                                    |
|------------------------------------------|------------------------------------|
| Brand                                    | KERN                               |
| Product categoriy                        | Weight set                         |
| Product group                            | OIML F1                            |
| Product family                           | 324                                |
| Measuring System                         |                                    |
| Test weight - nominal value              | 1 g - 200 g                        |
| OIML-compliant                           | ✓                                  |
| Weight OIML class                        | F1                                 |
| Construction                             |                                    |
| Shape weight                             | Knob                               |
| Dimension (W×D×H)                        | 152×152×66 mm                      |
| Number of weights                        | 11                                 |
| Case of weight set                       | in wooden case                     |
| Material                                 | stainless steel polished<br>(OIML) |
| Packing & Shipping                       |                                    |
| Readability force [d] (N)                | 1 d                                |
| Dimensions packaging (W×D×H)             | 152×152×66 mm                      |
| Net weight                               | 1,29 kg                            |
| Shipping method                          | Parcel service                     |
| Net weight approx.                       | 1,4 kg                             |
| Gross weight approx.                     | 1,4 kg                             |
| Shipping weight                          | 1,29 kg                            |
| Services (optional)                      |                                    |
| Article number for conformity assessment | 952-417                            |
|                                          |                                    |