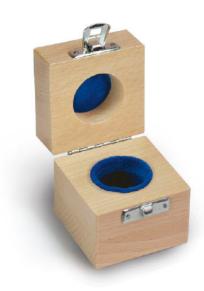

## KERN **317-160-100**

Wooden box for individual weights (Cylindrical/compact, 50 kg)

| Category          |               |
|-------------------|---------------|
| Brand             | KERN          |
| Product categoriy | Cases & Boxes |
| Product group     | Wooden box    |

| Measuring System                        |                     |
|-----------------------------------------|---------------------|
| Case suitable for OIML classes          | E1+E2+F1            |
| Case suitable for nominal weight values | 50 kg               |
| Suitable weight shape for case          | Cylindrical/compact |

| Construction      |                |
|-------------------|----------------|
| Dimension (W×D×H) | 185×185×300 mm |
| Material          | beech          |

| Packing & Shipping           |                |
|------------------------------|----------------|
| Readability force [d] (N)    | 1 d            |
| Dimensions packaging (W×D×H) | 185×185×300 mm |
| Net weight                   | 8,5 kg         |
| Shipping method              | Parcel service |
| Net weight approx.           | 9 kg           |
| Gross weight approx.         | 9 kg           |
| Shipping weight              | 8,5 kg         |