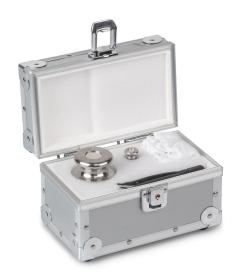

## Category Brand KERN Product categoriy Weight set Product group Safety Set Product family 315

| Measuring System            |              |  |
|-----------------------------|--------------|--|
| Test weight - nominal value | 200 g & 2 kg |  |
| Weight OIML class           | M 1          |  |

| Construction       |                   |
|--------------------|-------------------|
| Number of weights  | 2                 |
| Case of weight set | in aluminium case |
| Material           | stainless steel   |