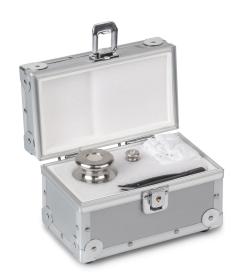

## Category Brand KERN Product categoriy Weight set Product group Safety Set Product family 315

| Measuring System            |              |  |
|-----------------------------|--------------|--|
| Test weight - nominal value | 100 g & 2 kg |  |
| Weight OIML class           | M 1          |  |

| Construction       |                   |
|--------------------|-------------------|
| Number of weights  | 2                 |
| Case of weight set | in aluminium case |
| Material           | stainless steel   |