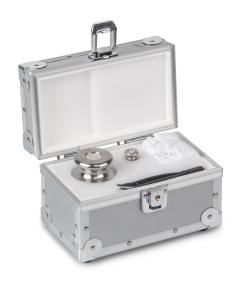

## KERN 315-411-407

Safety Set 100 g (M1); 1000 g (M1)

| Construction       |                   |
|--------------------|-------------------|
| Number of weights  | 2                 |
| Case of weight set | in aluminium case |
| Material           | stainless steel   |