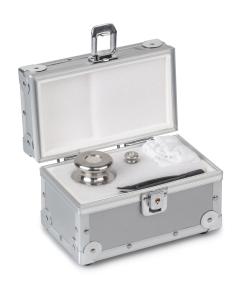

## KERN 315-411-406

Safety Set 50 g (M1); 1000 g (M1)

# Category Brand KERN Product categoriy Weight set Product group Safety Set Product family 315

# Measuring System Test weight - nominal value 50 g & 1 kg Weight OIML class M1

| Construction       |                   |
|--------------------|-------------------|
| Number of weights  | 2                 |
| Case of weight set | in aluminium case |
| Material           | stainless steel   |