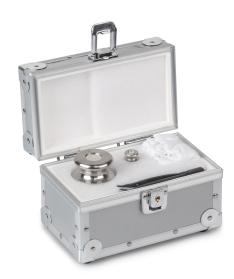

## KERN 315-409-406

Safety Set 50 g (M1); 500 g (M1)

## STANDARD

| Category          |            |
|-------------------|------------|
| Brand             | KERN       |
| Product categoriy | Weight set |
| Product group     | Safety Set |
| Product family    | 315        |

| Measuring System            |              |  |
|-----------------------------|--------------|--|
| Test weight - nominal value | 50 g & 500 g |  |
| Weight OIML class           | M 1          |  |

| Construction       |                   |
|--------------------|-------------------|
| Number of weights  | 2                 |
| Case of weight set | in aluminium case |
| Material           | stainless steel   |