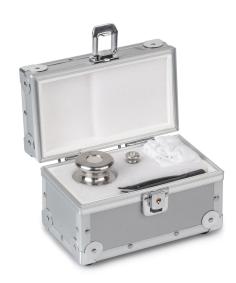

## KERN **315-409-405**

Safety Set 20 g (M1); 500 g (M1)

| Measuring System            |              |  |
|-----------------------------|--------------|--|
| Test weight - nominal value | 20 g & 500 g |  |
| Weight OIML class           | M 1          |  |

| Construction       |                   |
|--------------------|-------------------|
| Number of weights  | 2                 |
| Case of weight set | in aluminium case |
| Material           | stainless steel   |