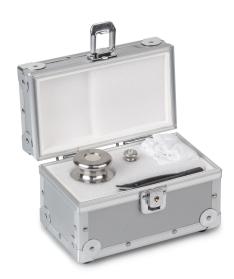

## KERN 315-408-405

Safety Set 20 g (M1); 200 g (M1)

| Construction       |                   |
|--------------------|-------------------|
| Number of weights  | 2                 |
| Case of weight set | in aluminium case |
| Material           | stainless steel   |