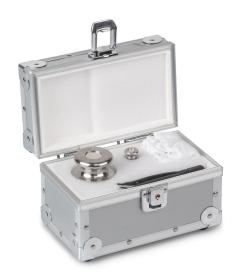

## KERN 315-408-404

Safety Set 10 g (M1); 200 g (M1)

## Category Brand KERN Product categoriy Weight set Product group Safety Set Product family 315

| Measuring System            |              |
|-----------------------------|--------------|
| Test weight - nominal value | 10 g & 200 g |
| OIML-compliant              | ✓            |
| Weight OIML class           | M1           |

| Construction       |                   |
|--------------------|-------------------|
| Number of weights  | 2                 |
| Case of weight set | in aluminium case |
| Material           | stainless steel   |