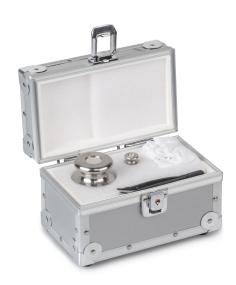

## KERN **315-407-404**

Safety Set 10 g (M1); 100 g (M1)

| Measuring System            |              |  |
|-----------------------------|--------------|--|
| Test weight - nominal value | 10 g & 100 g |  |
| Weight OIML class           | M 1          |  |

| Construction       |                   |
|--------------------|-------------------|
| Number of weights  | 2                 |
| Case of weight set | in aluminium case |
| Material           | stainless steel   |