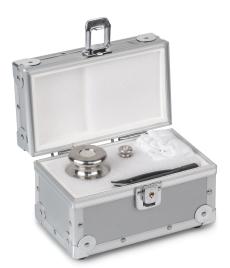

## KERN 315-406-403

| Category                             |                   |
|--------------------------------------|-------------------|
| Brand                                | KERN              |
| Product categoriy                    | Weight set        |
| Product group                        | Safety Set        |
| Product family                       | 315               |
| Measuring System                     |                   |
| Test weight - nominal value          | 5 g & 50 g        |
| Weight OIML class                    | M 1               |
| Construction                         |                   |
| Number of weights                    | 2                 |
| Case of weight set                   | in aluminium case |
| Material                             | stainless steel   |
| Packing & Shipping                   |                   |
| Readability force [d] (N)            | 1 d               |
| Dimensions packaging (W×D×H)         | 150×115×70 mm     |
| Net weight                           | 0,5 kg            |
| Shipping method                      | Parcel service    |
| Net weight approx.                   | 0,50 kg           |
| Gross weight approx.                 | 1,00 kg           |
| Shipping weight                      | 1 kg              |
| Services (optional)                  |                   |
| Article number for DAkkS calibration | 962-600-600       |