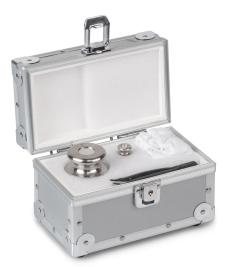

## KERN 315-404-301

Safety Set 1 g (F2); 10 g (M1)

| Category                             |                   |
|--------------------------------------|-------------------|
| Brand                                | KERN              |
| Product categoriy                    | Weight set        |
| Product group                        | Safety Set        |
| Product family                       | 315               |
| Measuring System                     |                   |
| Test weight - nominal value          | 1 g & 10 g        |
| Weight OIML class                    | F2<br>M1          |
| Construction                         |                   |
| Number of weights                    | 2                 |
| Case of weight set                   | in aluminium case |
| Material                             | stainless steel   |
| Packing & Shipping                   |                   |
| Readability force [d] (N)            | 1 d               |
| Dimensions packaging (W×D×H)         | 150×115×70 mm     |
| Net weight                           | 0,5 kg            |
| Shipping method                      | Parcel service    |
| Net weight approx.                   | 0,50 kg           |
| Gross weight approx.                 | 1,00 kg           |
| Shipping weight                      | 1 kg              |
| Services (optional)                  |                   |
| Article number for DAkkS calibration | 962-400-600       |