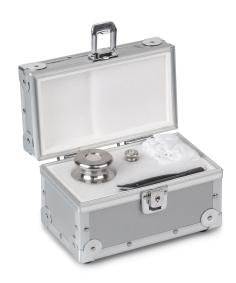

## KERN 315-312-407

Safety Set 100 g (M1); 2000 g (F2)

## Category Brand KERN Product categoriy Weight set Product group Safety Set Product family 315

| Measuring System            |              |
|-----------------------------|--------------|
| Test weight - nominal value | 100 g & 2 kg |
| Weight OIML class           | F2<br>M1     |

| Construction       |                                 |
|--------------------|---------------------------------|
| Number of weights  | 2                               |
| Case of weight set | in aluminium case               |
| Material           | stainless steel polished (OIML) |