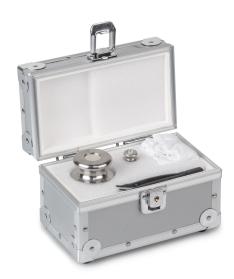

## KERN 315-309-406

Safety Set 50 g (M1); 500 g (F2)

| Construction       |                   |
|--------------------|-------------------|
| Number of weights  | 2                 |
| Case of weight set | in aluminium case |
| Material           | stainless steel   |