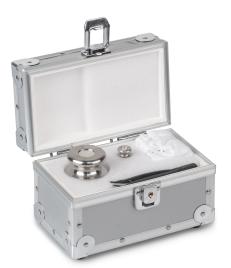

## KERN 315-309-405

Safety Set 20 g (M1); 500 g (F2)

| Category                             |                   |
|--------------------------------------|-------------------|
| Brand                                | KERN              |
| Product categoriy                    | Weight set        |
| Product group                        | Safety Set        |
| Product family                       | 315               |
| Measuring System                     |                   |
| Test weight - nominal value          | 20 g & 500 g      |
| Weight OIML class                    | F2<br>M1          |
| Construction                         |                   |
| Number of weights                    | 2                 |
| Case of weight set                   | in aluminium case |
| Material                             | stainless steel   |
| Packing & Shipping                   |                   |
| Readability force [d] (N)            | 1 d               |
| Dimensions packaging (W×D×H)         | 255×135×140 mm    |
| Net weight                           | 1,2 kg            |
| Shipping method                      | Parcel service    |
| Net weight approx.                   | 1,2 kg            |
| Gross weight approx.                 | 3,0 kg            |
| Shipping weight                      | 3 kg              |
| Services (optional)                  |                   |
| Article number for DAkkS calibration | 962-400-600       |