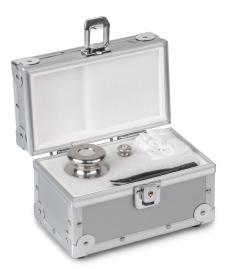

## KERN 315-308-205

Safety Set 200 g (F2); 20 g (F1)

| Category                                     |                   |
|----------------------------------------------|-------------------|
| Brand                                        | KERN              |
| Product categoriy                            | Weight set        |
| Product group                                | Safety Set        |
| Product family                               | 315               |
| Measuring System                             |                   |
| Test weight - nominal value                  | 20 g & 200 g      |
| Weight OIML class                            | F1<br>F2          |
| Construction                                 |                   |
| Number of weights                            | 2                 |
| Case of weight set                           | in aluminium case |
| Material                                     | stainless steel   |
| Packing & Shipping                           |                   |
| Readability force [d] (N)                    | 1 d               |
| Dimensions packaging (W×D×H)                 | 150×115×70 mm     |
| Net weight                                   | 0,5 kg            |
| Shipping method                              | Parcel service    |
| Net weight approx.                           | 0,50 kg           |
| Gross weight approx.                         | 1,00 kg           |
| Shipping weight                              | 1 kg              |
| Services (optional)                          |                   |
| Article number for DAkkS calibration         | 962-400-400       |
| Article number for guaranteed plus-deviation | 921-438           |