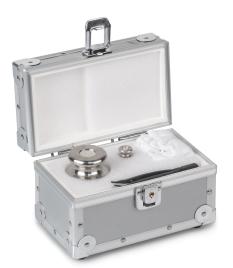

## KERN 315-211-407

Safety Set 100 g (M1); 1000 g (F1)

| Category                             |                   |
|--------------------------------------|-------------------|
| Brand                                | KERN              |
| Product categoriy                    | Weight set        |
| Product group                        | Safety Set        |
| Product family                       | 315               |
| Measuring System                     |                   |
| Test weight - nominal value          | 100 g & 1 kg      |
| Weight OIML class                    | F1<br>M1          |
| Construction                         |                   |
| Number of weights                    | 2                 |
| Case of weight set                   | in aluminium case |
| Material                             | stainless steel   |
| Packing & Shipping                   |                   |
| Readability force [d] (N)            | 1 d               |
| Dimensions packaging (W×D×H)         | 255×135×140 mm    |
| Net weight                           | 1,2 kg            |
| Shipping method                      | Parcel service    |
| Net weight approx.                   | 1,2 kg            |
| Gross weight approx.                 | 3,0 kg            |
| Shipping weight                      | 3 kg              |
| Services (optional)                  |                   |
| Article number for DAkkS calibration | 962-400-600       |