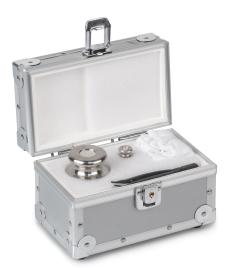

## KERN 315-211-406

Safety Set 50 g (M1); 1000 g (F1)

| Category                             |                   |
|--------------------------------------|-------------------|
| Brand                                | KERN              |
| Product categoriy                    | Weight set        |
| Product group                        | Safety Set        |
| Product family                       | 315               |
| Measuring System                     |                   |
| Test weight - nominal value          | 50 g & 1 kg       |
| Weight OIML class                    | F1<br>M1          |
| Construction                         |                   |
| Number of weights                    | 2                 |
| Case of weight set                   | in aluminium case |
| Material                             | stainless steel   |
| Packing & Shipping                   |                   |
| Readability force [d] (N)            | 1 d               |
| Dimensions packaging (W×D×H)         | 255×135×140 mm    |
| Net weight                           | 1,2 kg            |
| Shipping method                      | Parcel service    |
| Net weight approx.                   | 1,2 kg            |
| Gross weight approx.                 | 3,0 kg            |
| Shipping weight                      | 3 kg              |
| Services (optional)                  |                   |
| Article number for DAkkS calibration | 962-400-600       |