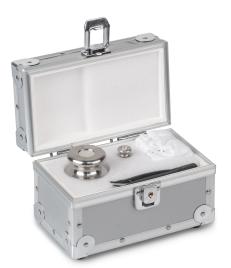

## KERN 315-209-406

Safety Set 50 g (M1); 500 g (F1)

| Category                             |                   |
|--------------------------------------|-------------------|
| Brand                                | KERN              |
| Product categoriy                    | Weight set        |
| Product group                        | Safety Set        |
| Product family                       | 315               |
| Measuring System                     |                   |
| Test weight - nominal value          | 50 g & 500 g      |
| Weight OIML class                    | F1<br>M1          |
| Construction                         |                   |
| Number of weights                    | 2                 |
| Case of weight set                   | in aluminium case |
| Material                             | stainless steel   |
| Packing & Shipping                   |                   |
| Readability force [d] (N)            | 1 d               |
| Dimensions packaging (W×D×H)         | 255×135×140 mm    |
| Net weight                           | 1,2 kg            |
| Shipping method                      | Parcel service    |
| Net weight approx.                   | 1,2 kg            |
| Gross weight approx.                 | 3,0 kg            |
| Shipping weight                      | 3 kg              |
| Services (optional)                  |                   |
| Article number for DAkkS calibration | 962-400-600       |