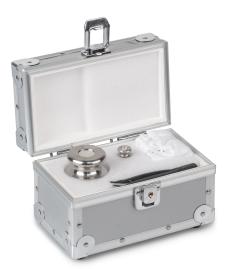

## KERN 315-208-304

Safety Set 10 g (F2); 200 g (F1)

| Category                             |                   |
|--------------------------------------|-------------------|
| Brand                                | KERN              |
| Product categoriy                    | Weight set        |
| Product group                        | Safety Set        |
| Product family                       | 315               |
| Measuring System                     |                   |
| Test weight - nominal value          | 10 g & 200 g      |
| Weight OIML class                    | F1<br>F2          |
| Construction                         |                   |
| Number of weights                    | 2                 |
| Case of weight set                   | in aluminium case |
| Material                             | stainless steel   |
| Packing & Shipping                   |                   |
| Readability force [d] (N)            | 1 d               |
| Dimensions packaging (W×D×H)         | 150×115×70 mm     |
| Net weight                           | 0,5 kg            |
| Shipping method                      | Parcel service    |
| Net weight approx.                   | 0,50 kg           |
| Gross weight approx.                 | 1,00 kg           |
| Shipping weight                      | 1 kg              |
| Services (optional)                  |                   |
| Article number for DAkkS calibration | 962-400-400       |