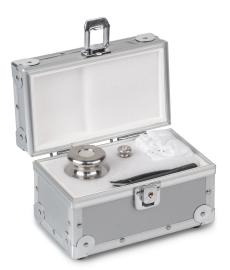

## KERN 315-208-205

Safety Set 20 g (F1); 200 g (F1)

| Category                             |                   |
|--------------------------------------|-------------------|
| Brand                                | KERN              |
| Product categoriy                    | Weight set        |
| Product group                        | Safety Set        |
| Product family                       | 315               |
| Measuring System                     |                   |
| Test weight - nominal value          | 20 g & 200 g      |
| OIML-compliant                       | $\checkmark$      |
| Weight OIML class                    | F1                |
| Construction                         |                   |
| Number of weights                    | 2                 |
| Case of weight set                   | in aluminium case |
| Material                             | stainless steel   |
| Packing & Shipping                   |                   |
| Readability force [d] (N)            | 1 d               |
| Dimensions packaging (W×D×H)         | 150×115×70 mm     |
| Net weight                           | 0,5 kg            |
| Shipping method                      | Parcel service    |
| Net weight approx.                   | 0,50 kg           |
| Gross weight approx.                 | 1,00 kg           |
| Shipping weight                      | 1 kg              |
| Services (optional)                  |                   |
| Article number for DAkkS calibration | 962-400-400       |