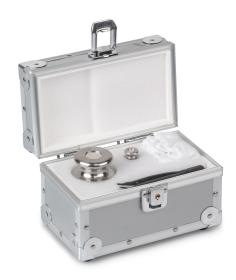

## KERN 315-112-407

Safety Set 100 g (M1); 2000 g (E2)

| Construction       |                   |
|--------------------|-------------------|
| Number of weights  | 2                 |
| Case of weight set | in aluminium case |
| Material           | stainless steel   |