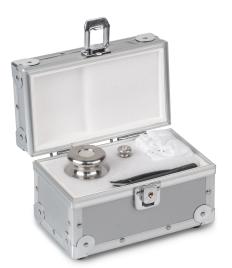

## KERN 315-111-206

Safety Set 50 g (F1); 1000 g (E2)

| Category                             |                   |
|--------------------------------------|-------------------|
| Brand                                | KERN              |
| Product categoriy                    | Weight set        |
| Product group                        | Safety Set        |
| Product family                       | 315               |
| Measuring System                     |                   |
| Test weight - nominal value          | 50 g & 1 kg       |
| Weight OIML class                    | E2<br>F1          |
| Construction                         |                   |
| Number of weights                    | 2                 |
| Case of weight set                   | in aluminium case |
| Material                             | stainless steel   |
| Packing & Shipping                   |                   |
| Readability force [d] (N)            | 1 d               |
| Dimensions packaging (W×D×H)         | 255×135×140 mm    |
| Net weight                           | 1,2 kg            |
| Shipping method                      | Parcel service    |
| Net weight approx.                   | 1,2 kg            |
| Gross weight approx.                 | 3,0 kg            |
| Shipping weight                      | 3 kg              |
| Services (optional)                  |                   |
| Article number for DAkkS calibration | 962-300-400       |