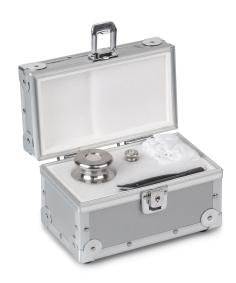

## Category Brand KERN Product categoriy Weight set Product group Safety Set Product family 315

| Measuring System            |              |  |
|-----------------------------|--------------|--|
| Test weight - nominal value | 50 g & 500 g |  |
| Weight OIML class           | E2<br>F1     |  |

| Construction       |                   |
|--------------------|-------------------|
| Number of weights  | 2                 |
| Case of weight set | in aluminium case |
| Material           | stainless steel   |