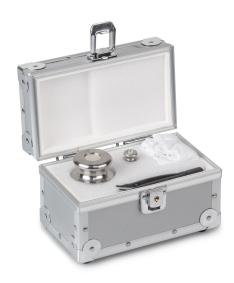

## Category Brand KERN Product categoriy Weight set Product group Safety Set Product family 315

| Measuring System            |              |
|-----------------------------|--------------|
| Test weight - nominal value | 20 g & 500 g |
| Weight OIML class           | E2<br>F1     |

| Construction       |                   |
|--------------------|-------------------|
| Number of weights  | 2                 |
| Case of weight set | in aluminium case |
| Material           | stainless steel   |