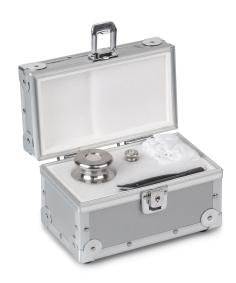

## Category Brand KERN Product categoriy Weight set Product group Safety Set Product family 315

| Measuring System            |              |  |
|-----------------------------|--------------|--|
| Test weight - nominal value | 20 g & 500 g |  |
| Weight OIML class           | E2           |  |

| Construction       |                   |
|--------------------|-------------------|
| Number of weights  | 2                 |
| Case of weight set | in aluminium case |
| Material           | stainless steel   |