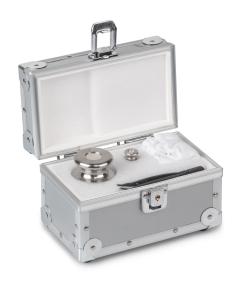

## KERN 315-108-304

Safety Set 10 g (F2); 200 g (E2)

## Category Brand KERN Product categoriy Weight set Product group Safety Set Product family 315

| Measuring System            |              |
|-----------------------------|--------------|
| Test weight - nominal value | 10 g & 200 g |
| Weight OIML class           | E2<br>F2     |

| Construction       |                   |
|--------------------|-------------------|
| Number of weights  | 2                 |
| Case of weight set | in aluminium case |
| Material           | stainless steel   |