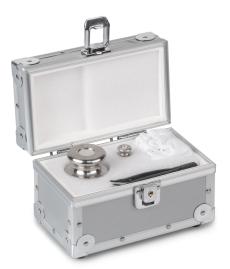

## KERN 315-108-204

Safety Set 10 g (F1); 200 g (E2)

| Category                             |                   |
|--------------------------------------|-------------------|
| Brand                                | KERN              |
| Product categoriy                    | Weight set        |
| Product group                        | Safety Set        |
| Product family                       | 315               |
| Measuring System                     |                   |
| Test weight - nominal value          | 10 g & 200 g      |
| Weight OIML class                    | E2<br>F1          |
| Construction                         |                   |
| Number of weights                    | 2                 |
| Case of weight set                   | in aluminium case |
| Material                             | stainless steel   |
| Packing & Shipping                   |                   |
| Readability force [d] (N)            | 1 d               |
| Dimensions packaging (W×D×H)         | 150×115×70 mm     |
| Net weight                           | 0,5 kg            |
| Shipping method                      | Parcel service    |
| Net weight approx.                   | 0,50 kg           |
| Gross weight approx.                 | 1,00 kg           |
| Shipping weight                      | 1 kg              |
| Services (optional)                  |                   |
| Article number for DAkkS calibration | 962-300-400       |