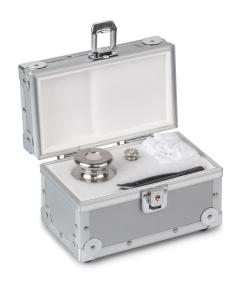

## Category Brand KERN Product categoriy Weight set Product group Safety Set Product family 315

| Measuring System            |              |  |
|-----------------------------|--------------|--|
| Test weight - nominal value | 20 g & 200 g |  |
| Weight OIML class           | E2           |  |

| Construction       |                   |
|--------------------|-------------------|
| Number of weights  | 2                 |
| Case of weight set | in aluminium case |
| Material           | stainless steel   |