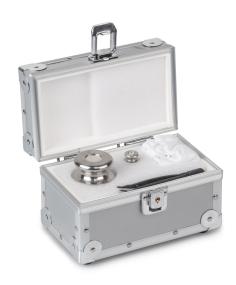

## KERN 315-108-104

Safety Set 10 g (E2); 200 g (E2)

| Construction       |                   |
|--------------------|-------------------|
| Number of weights  | 2                 |
| Case of weight set | in aluminium case |
| Material           | stainless steel   |