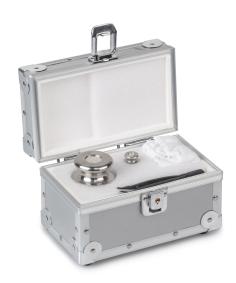

## KERN 315-107-104

Safety Set 10 g (E2); 100 g (E2)

## Category Brand KERN Product categoriy Weight set Product group Safety Set Product family 315

| Measuring System            |              |
|-----------------------------|--------------|
| Test weight - nominal value | 10 g & 100 g |
| Weight OIML class           | E2           |

| Construction       |                   |
|--------------------|-------------------|
| Number of weights  | 2                 |
| Case of weight set | in aluminium case |
| Material           | stainless steel   |