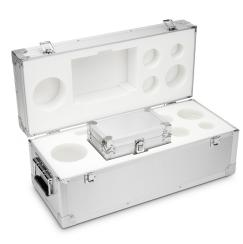

## KERN 314-090-600

Aluminium protective box for weight sets (Cylindrical/compact, 1 g - 10 kg)

| Category                         |                             |
|----------------------------------|-----------------------------|
| Brand                            | KERN                        |
|                                  | Cases & Boxes               |
| Product categoriy                |                             |
| Product group                    | Aluminium protective<br>box |
|                                  |                             |
| Measuring System                 |                             |
| Case suitable for OIML classes   | E1 - M2                     |
| Case suitable for nominal weight | 1 g - 10 kg                 |
| values                           | 0                           |
| Suitable weight shape for case   | Cylindrical/compact         |
| Construction                     |                             |
|                                  |                             |
| Dimension (W×D×H)                | 610×260×235 mm              |
| Material                         | aluminium                   |
| Packing & Shipping               |                             |
| Readability force [d] (N)        | 1 d                         |
| Dimensions packaging (W×D×H)     | 610×260×235 mm              |
| Net weight                       | 5 kg                        |
| Shipping method                  | Parcel service              |
| Net weight approx.               | 5,0 kg                      |
| Gross weight approx.             | 6 kg                        |
| Shipping weight                  | 7,5 kg                      |
| Pictograms                       |                             |